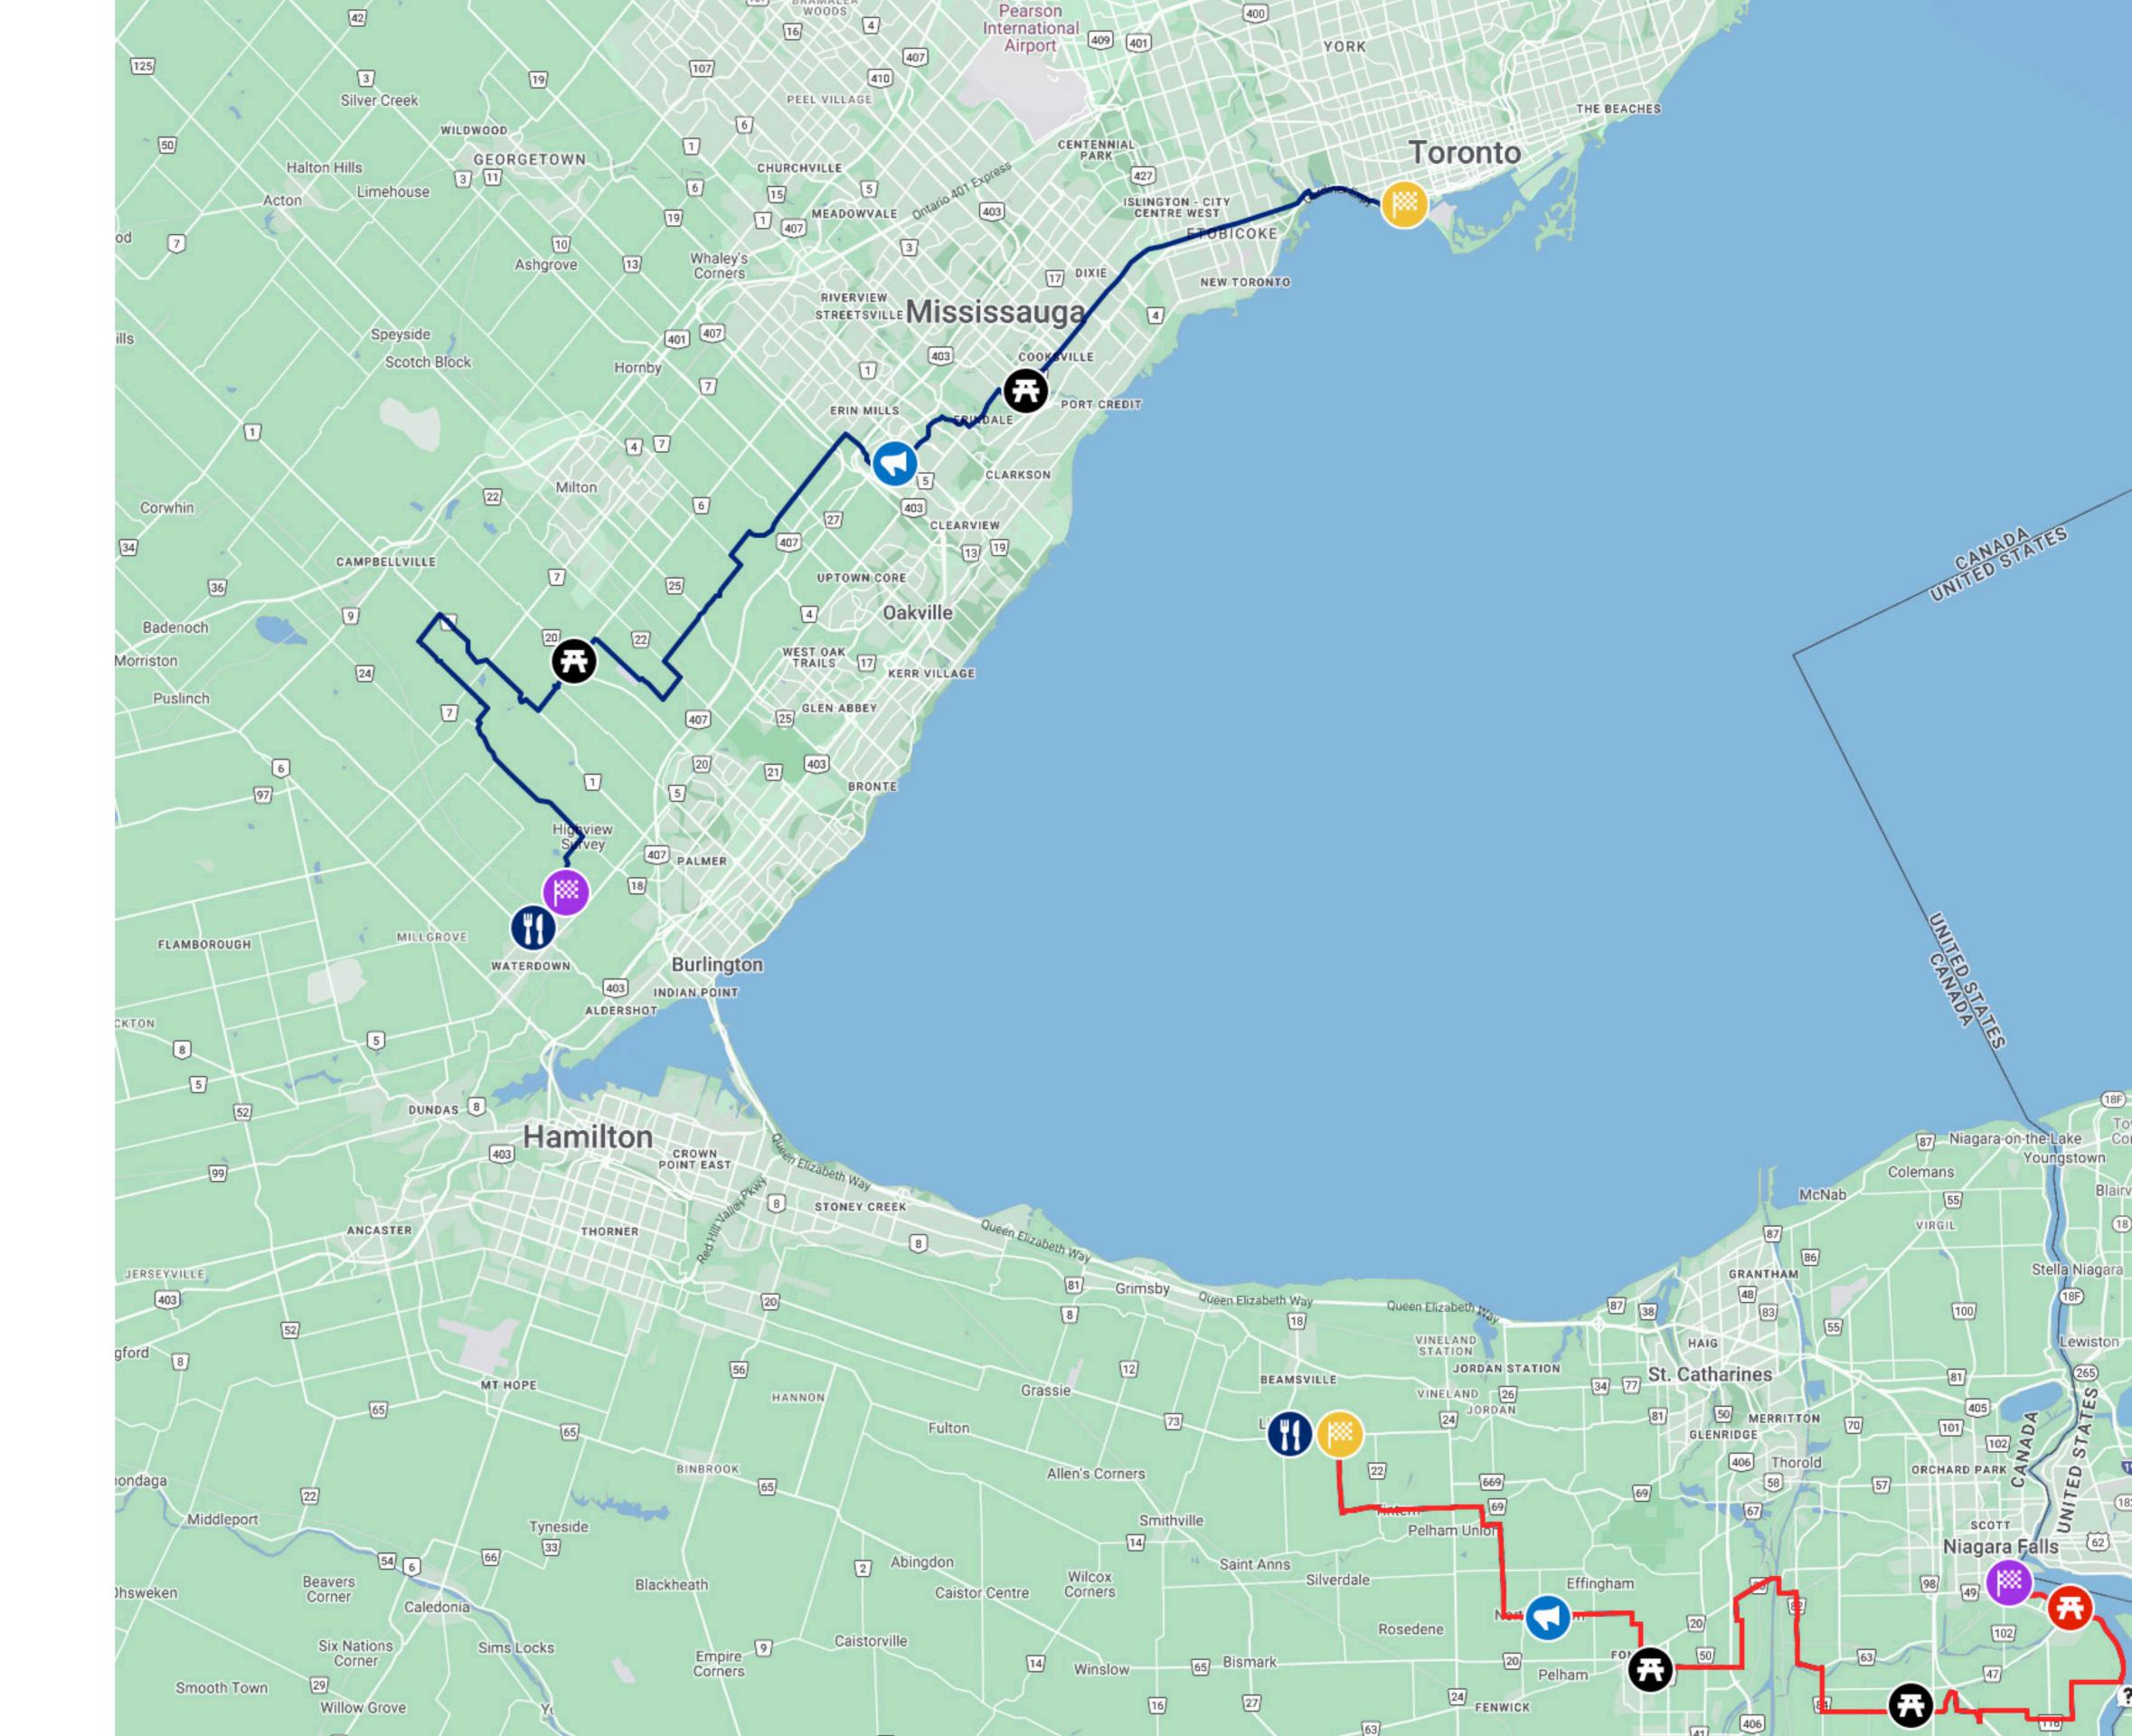

## 2 Days | Over 100km

Take off from Exhibition Place or the Niagara Start Line and enjoy riding to our Day 1 lunch stop(s). From there, multiple shuttle options will transport you a few kilometers from camp so you can enjoy the final stretch. You'll stay the night and depart in the morning on your bike for our Day 2 lunch spot. Again, a number of shuttle options will be provided to drop you just before the finish line in Niagara Falls where you can cross and receive free transportation back to Toronto.

Day 1 Route Day 2 Route

Lunch Station

Cheering Station

Finish Lina

Diteton

Refrech Station

Note: Maps are subject to change