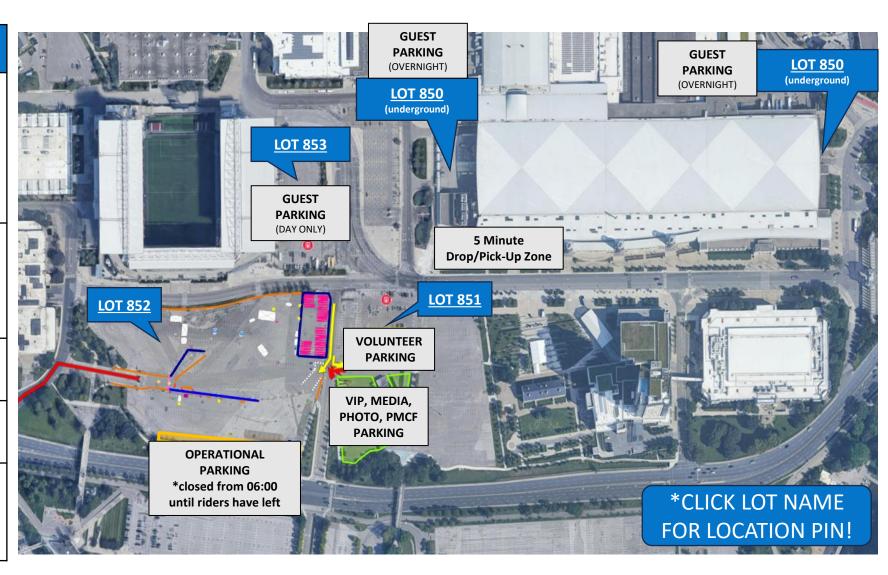

## **EXHIBITION PARKING SUMMARY**

## **Site Layout** | Exhibition Place | Parking

Event Dates: Wednesday June 5<sup>th</sup> to Sunday June 9th, 2024

| LOT                                               | WHO CAN<br>PARK HERE                                        | FUNCTION/ACCESS                                                                                                                                                                                 |
|---------------------------------------------------|-------------------------------------------------------------|-------------------------------------------------------------------------------------------------------------------------------------------------------------------------------------------------|
| 850                                               | Riders                                                      | <ul> <li>Ride Ready Kit Pick         Up (Free         Wednesday &amp;         Thursday)</li> <li>Overnight Parking</li> <li>Underground         parking clearance it         is 6'8"</li> </ul> |
| 851                                               | North Side: Volunteers  South Side: VIP, Media, Photo, PMCF | <ul> <li>Event support parking</li> <li>Pre-Issued VAPPS required</li> </ul>                                                                                                                    |
| 852                                               | Operational<br>Vehicles                                     | <ul><li>Event Staff</li><li>Pre-Issued VAPPS required</li></ul>                                                                                                                                 |
| 853                                               | Spectators                                                  | Day Only & Friday     Ride Ready Kit Pick     Up (\$18)                                                                                                                                         |
| Princes' Blvd<br>(in front of<br>Enercare Centre) | Spectators                                                  | 5 Minute     Drop/Pick-Up Zone     for Ride Ready Kit     Pick Up                                                                                                                               |