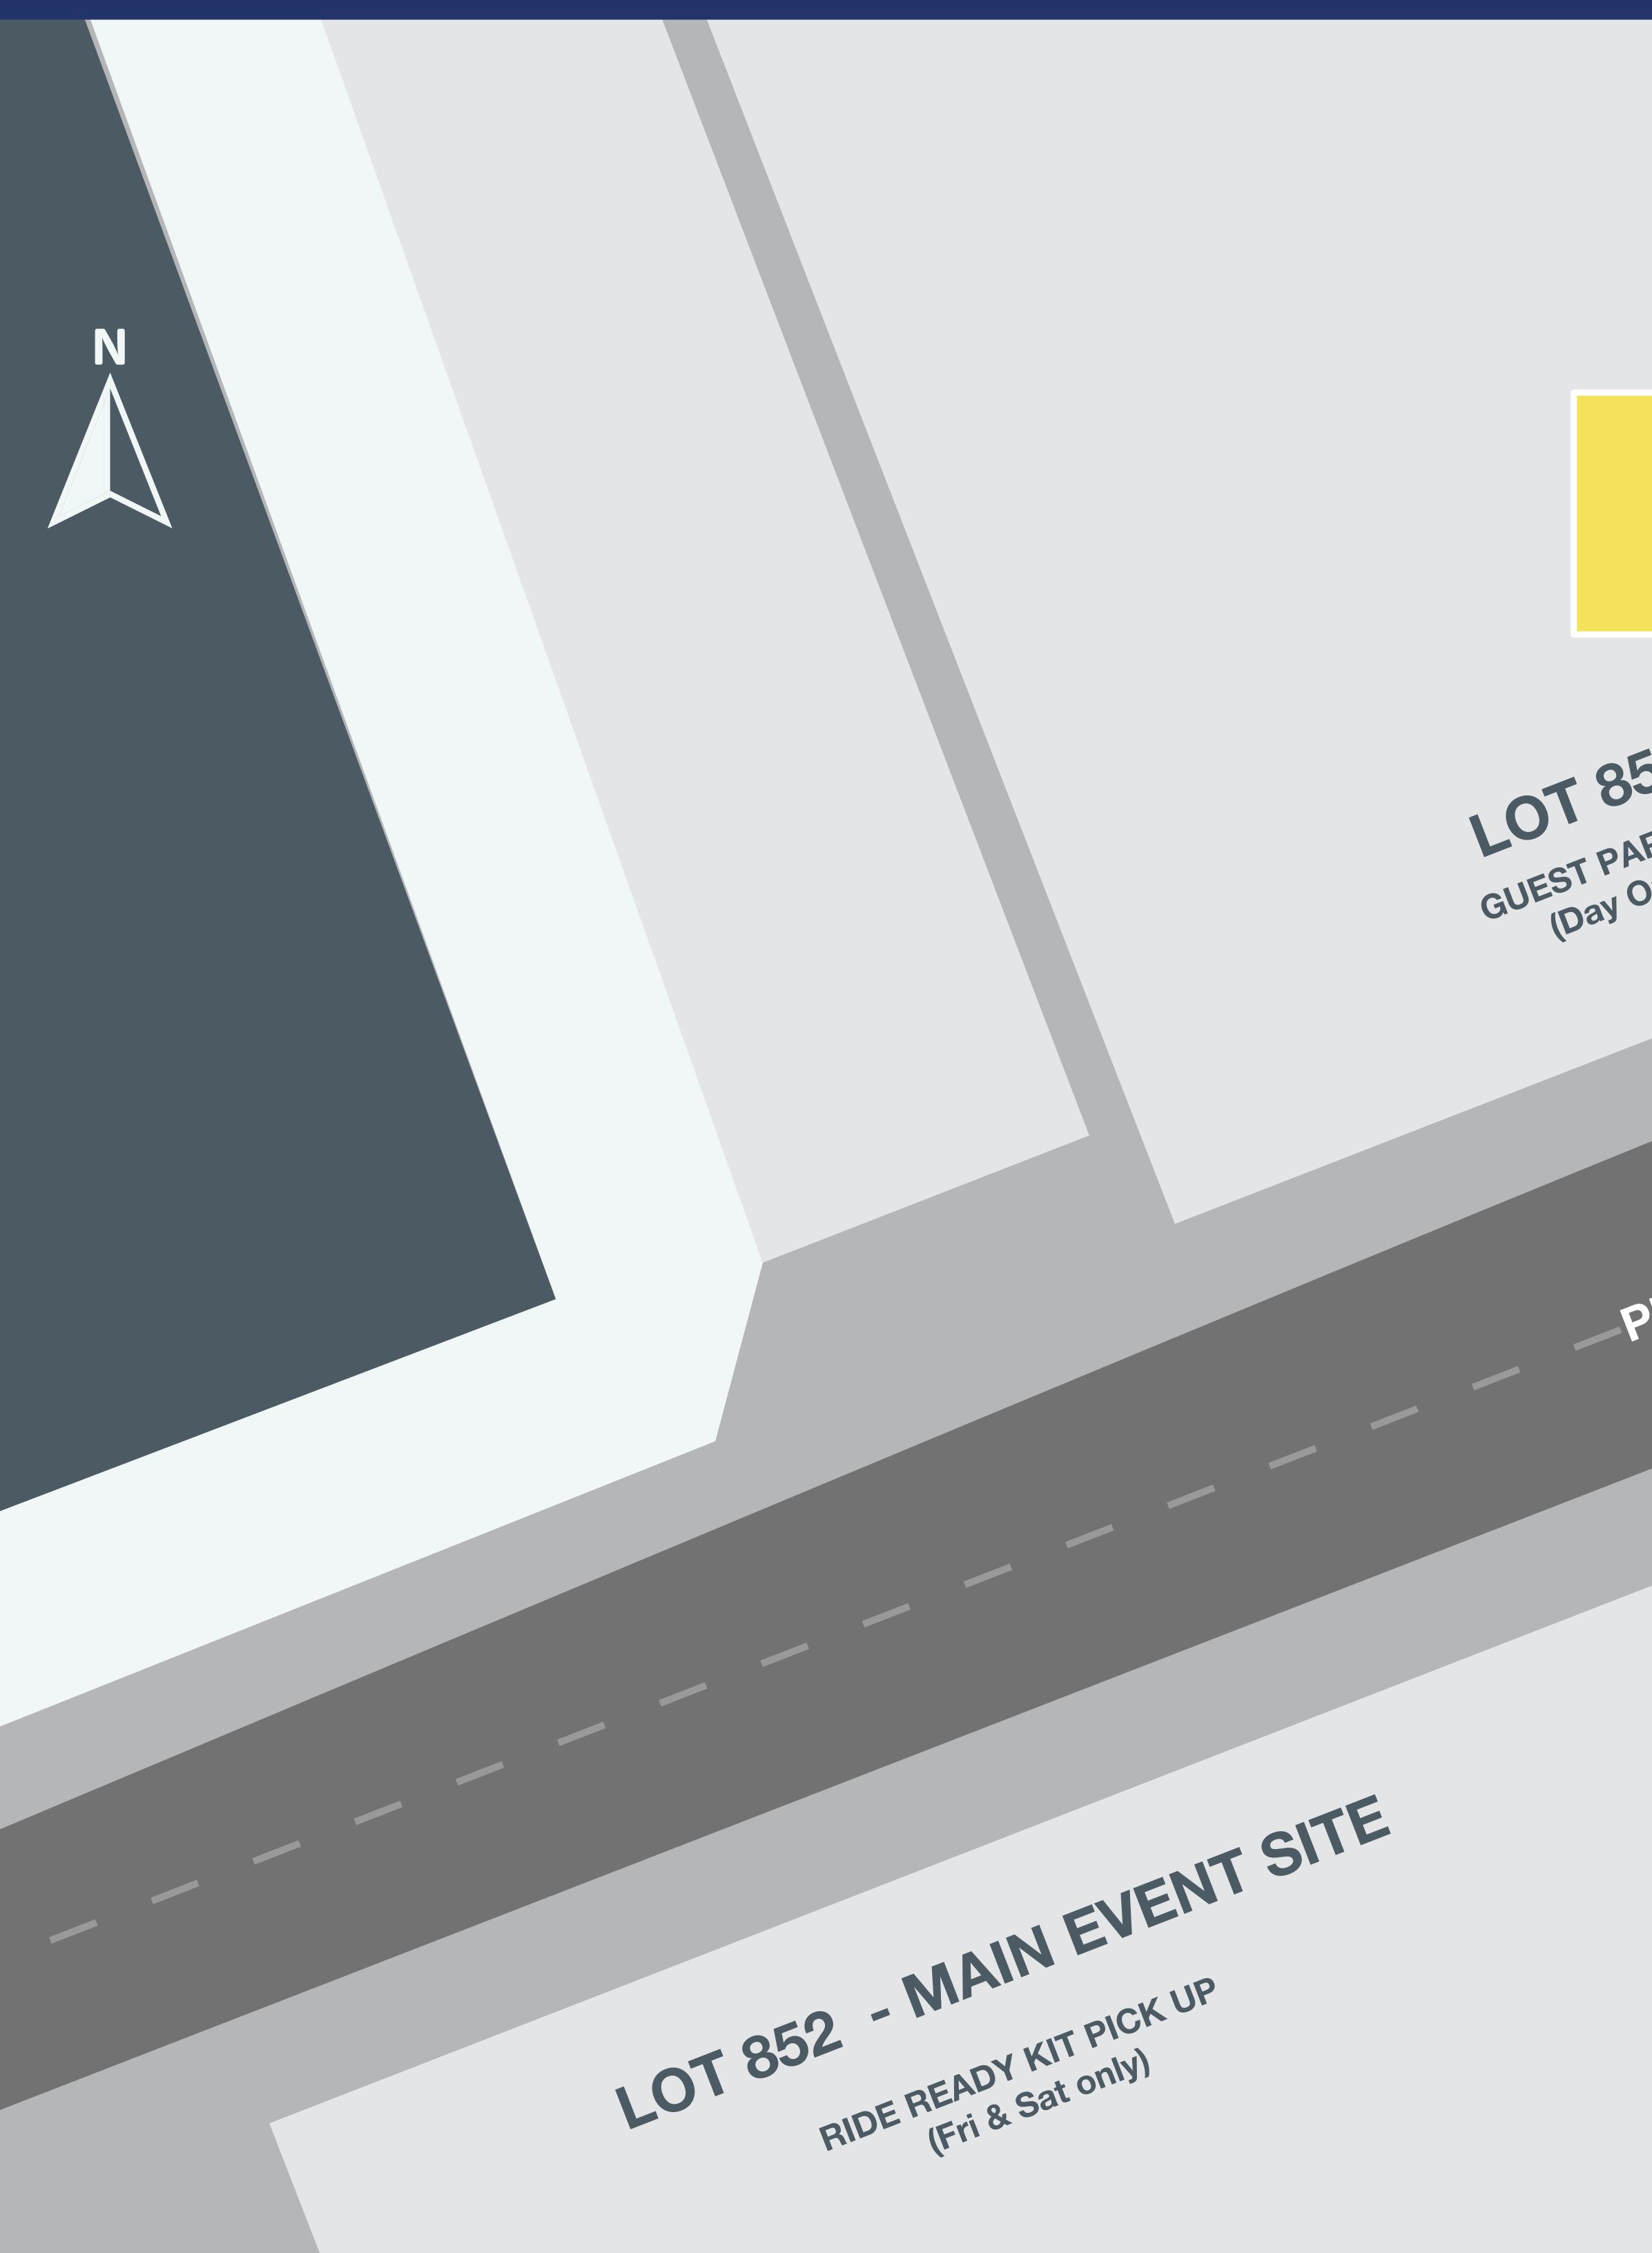

## **THE PRINCESS MARGARET RIDE** TO CONQUER CANCER® **Ride to Conquer Cancer 2024 Exhibition Place Parking Information**

LOT 850 (Underground GUEST PARKING (Overnight)

## **SALON 102 (Enercare Centre) RIDE READY KIT PICK UP (Weds, Thurs only)**

107853 GUEST PARKING (Day Only

PRINCES' BLUE

LOT 851 1 DAY RIDER DROP OFF FINISH LINE RIDER DROP OFF

**AND BIKE TRANSPORT** 