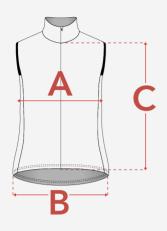

## **How To Measure**

For best results, lay your product on a flat surface and flatten out any wrinkles or overlaps of fabric to ensure an accurate linear measurement.

Due to the differences if fabric composition, stretch and seam construction between your item and the Jakroo product, actual fit may slightly vary. **Use this only as a general guideline.** 

Variances of +/- 1cm may occur between this chart and the actual product.

1IN = 2.54 CM • 1 CM = 0.39 IN

\*MEASUREMENTS IN CENTIMETERS (CM)

| ▼ STANDARD FIT ▼ |                  |          |     |         |                  |               |
|------------------|------------------|----------|-----|---------|------------------|---------------|
|                  | MEN              |          |     |         | WOMEN            |               |
| (chest)          | <b>B</b> (waist) | (length) |     | (chest) | <b>B</b> (waist) | C<br>(length) |
|                  |                  |          | 2XS |         |                  |               |
| 49               | 40               | 47       | XS  | 44.5    | 42               | 43            |
| 51.5             | 42.5             | 51       | S   | 47      | 44.5             | 45            |
| 54               | 45               | 53       | М   | 49.5    | 47               | 47            |
| 56.5             | 47.5             | 55       | L   | 52      | 49.5             | 49            |
| 60.5             | 51.5             | 57       | XL  | 54.5    | 52               | 51            |
| 64.5             | 55.5             | 59       | 2XL | 57      | 54.5             | 53            |
|                  |                  |          | 3XL |         |                  |               |
|                  |                  |          | 4XL |         |                  |               |
|                  |                  |          | 5XL |         |                  |               |